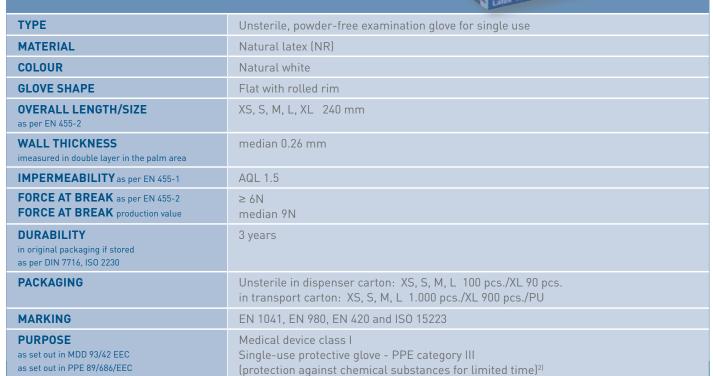

tex examination glove.
- Our powder free natural latex examination glove excels by its extraordinary, well-gliding surface. The textured fingers provide a good grip which is indispensable for safe instrument handling.
- The synthetic inner lining achieved by the special Sempermed technology makes it easy and fast to don.

- Like all products made by Sempermed, the Sempercare®
   Premium convinces with its particular skin friendliness.
- The force at break<sup>11</sup> is significantly higher than the minimum value required by the Standard and therefore affords the user a feeling of special protection.
- <sup>1)</sup> The comparison refers to EN 455-2 (2011) and the average Sempercare® Premium production value, status 9/2011



#### **TECHNICAL DATA**

## sempercare<sup>®</sup> () premium



#### CONTACT US!

Semperit Technische Produkte GmbH · Division Sempermed
Austria · A-1031 Vienna · Modecenterstraße 22 · Tel.: +43 1 79 777-0 · Fax: +43 1 79 777-630
e-mail: sempermed@semperit.at · www.sempermed.com