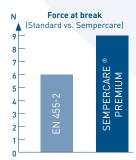

- Like all products made by Sempermed, the Sempercare®
   Premium convinces with its particular skin friendliness.
- The force at break<sup>11</sup> is significantly higher than the minimum value required by the Standard and therefore affords the user a feeling of special protection.
- <sup>1)</sup> The comparison refers to EN 455-2 (2011) and the average Sempercare® Premium production value, status 9/2011